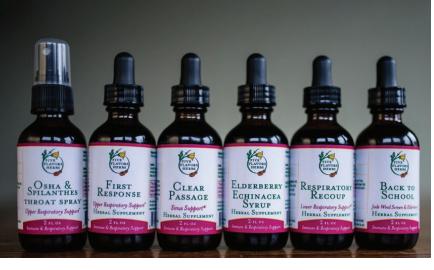

### IMMUNITY & RESPIRATORY

### First Response ~ Upper Respiratory Support

Supports a healthy immune system and respiratory tract.\*

۲

Supports an active immune system and soothes the throat.\*

### Clear Passage ~ Sinus Support

Supports healthy nasal passages and sinuses in cases of occasional mild congestion.\*

### Respiratory Recoup- Lower Respiratory Support

Supports a healthy respiratory tract with herbs traditionally used to nourish the lungs.\*

### Back To School ~ Immune Support

Combines the traditional Chinese formula [ade Wind Screen (Yu Ping Feng San) with Elderberry for immune support, plus Lemon Balm and Catnip to support a calm and focused mind.\*

### Osha & Spilanthes Throat Spray ~ Immune Support

| Ingredients                                                                                                                                                                                                                           |                |  |
|---------------------------------------------------------------------------------------------------------------------------------------------------------------------------------------------------------------------------------------|----------------|--|
| Fresh Organic Echinacea purpurea flowers<br>Red Root<br>Fresh Osha root<br>Isatis Root [Ban Lan Gen]<br>Fresh Organic Spilanthes aerial parts<br>Organic Hyssop aerial parts<br>Organic Licorice root [Gan Cao]<br>Bee Propolis resin |                |  |
| Wholesale Pricing                                                                                                                                                                                                                     |                |  |
| 20z: \$15.12 / 12 unit case: \$163.30                                                                                                                                                                                                 | MSRP: \$30     |  |
| Bulk Pricing                                                                                                                                                                                                                          |                |  |
| 16oz \$96.77                                                                                                                                                                                                                          | 32oz: \$181.44 |  |