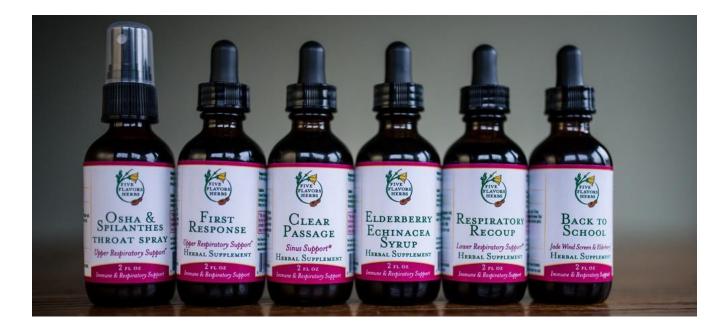

# Immunity & Respiratory

## Respiratory Recoup- lower respiratory support

Supports the lower respiratory tract with herbs traditionally used to nourish the lungs.\* Take 15-60 drops in ¼ cup water 3-5 times daily or as directed.

### Back To School ~ immune support

Combines the traditional Chinese formula Jade Wind Screen (Yu Ping Feng San) with Elderberry for immune support, plus Lemon Balm and Catnip to support a calm and focused mind.\*

### Clear Passage ~ immune support

Supports healthy nasal passages and sinuses in cases of occasional mild congestion.\*

Take 15-60 drops in ¼ cup water 3-5 times daily or as directed.

### First Response ~ upper respiratory support Supports a healthy immune system and upper respiratory tract.\*

Take 15-60 drops in ¼ cup water 3-5 times daily or as directed.

## Osha & Spilanthes Throat Spray ~ immune support