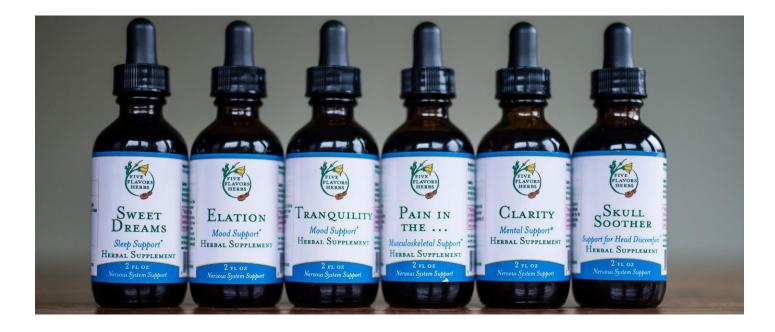

# Nervous System Remedies

## Elation (Xiao Yao San +) ~ mood support

Lifts the mood and promotes a healthy emotional response to stress and monthly hormonal changes.\*

Take 15-60 drops in ¼ cup water 3-5 times daily or as directed.

## Clarity ~ mental support

## Sweet Dreams ~ Sleep support

## Skull Soother ~ headache support

## Pain In The... - musculoskeletal support

Supports the musculoskeletal system in cases of mild occasional aches and pains.\* Take 15-60 drops in ¼ cup water 3-5 times daily or as directed.

## Tranquility ~ mood support

Supports a calm mind in cases of occasional mild anxiety or irritability.\*

Take 15-60 drops in ¼ cup water 3-5 times daily or as directed