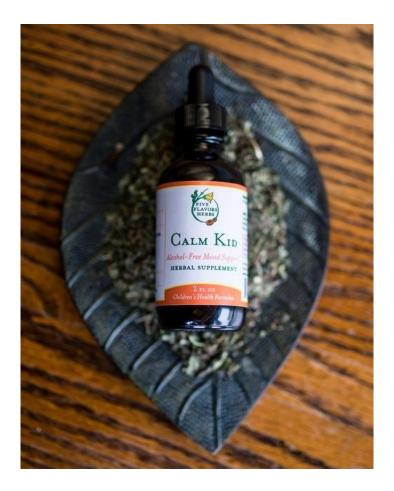

## Calm Kid ~ children's mood support

Alcohol-free mood support for children.\*

Contains:

- Organic fresh extracted Lemon Balm aerial parts
- Organic fresh extracted Catnip aerial parts
- Organic fresh extracted German Chamomile flowers
  - Contains Vegetable Glycerin

WS: 2oz: \$14/ 12 unit case: \$151.20 MSRP: \$24 BULK:16oz: \$80.64, 32oz: \$151.20

Chamomile, Catnip, and Lemon Balm are uniquely suited to address the most common discomforts of our young loved ones including digestive, immune, and sleep disturbances in addition to emotional distress. No family should be without these valuable plant allies!