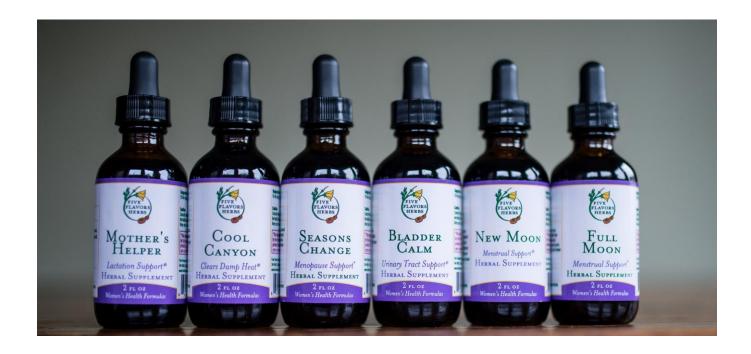

### New Moon ~ menstrual regularity support

Seasons Change ~ menopause support Supports women's physical and emotional well being during menopause.\*

Take 15-60 drops in ¼ cup water 3-5 times daily or as directed.

## Full Moon ~ menstrual support

### Bladder Calm ~ urinary tract support

Supports a healthy urinary tract.\*

Take 15-60 drops in ¼ cup water 3-5 times daily or as directed.

Contains:

- Organic Echinacea purpurea root
- Fresh extracted Yerba Mansa root
- Organic Uva Ursi leaf
- Shrubby Sophora root [Ku Shen]
- Organic fresh extracted Cornsilk [Yu Mi Xu]
- Organic fresh extracted Common Plantain leaf
- Usnea whole plant
- Grain and/or Cane Alcohol, Water

## Cool Canyon ~ clears damp heat

Clears damp heat to support healthy vaginal tissues.\* Take 15-60 drops in ¼ cup water 3-5 times daily or as directed.

Contains:

- Organic Oregon Grape root & rhizome
- Fresh extracted Western Sweet Cicely root (Osmorrhiza occidentalis
- Fresh extracted Desert Willow bark (Chilopsis linearis)
- Tangerine rind [Chen Pi]
- Organic English Lavender flower
- Grain and/or Cane Alcohol, Water