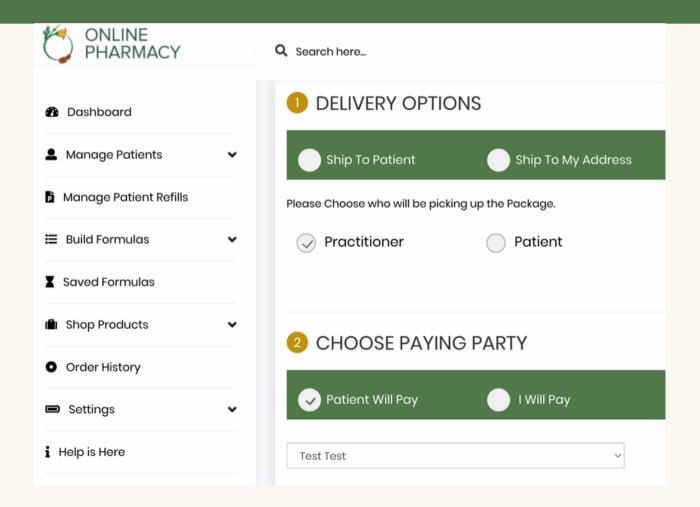

#### STEP 9: SELECT PAYMENT & DELIVERY

- Decide if your formula will be shipped to you or to your patient.
- Decide who will pay for this formula and if you want to apply a markup.
- You also have the option to vouch for your order at this step.