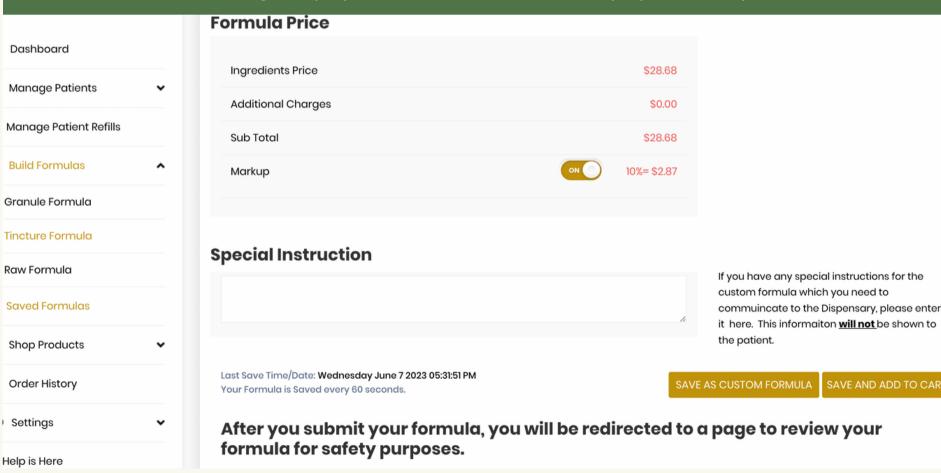

### STEP 6: SAVE AND/OR ADD TO CART

- Select "Save As Custom Formula" if you want to save the formula for use later.
- Select "Save and Check Out" if you are ready to complete your order. you will be
  directed to a pre-checkout screen where you can review the basic details one last
  time before choosing the payment method and delivery options for your order.