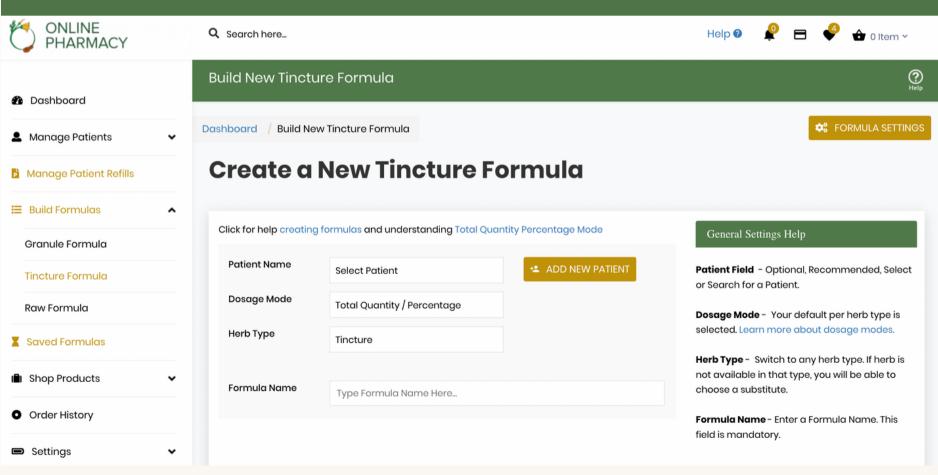

#### STEP 2: CREATE A FORMULA

- Select BUILD FORMULA from your Dashboard on the left hand side navigation bar.
- Choose the type of formula you would like to build: Granule, Tincture or Raw.
- Select patient (or +ADD NEW PATIENT)
- Name Formula