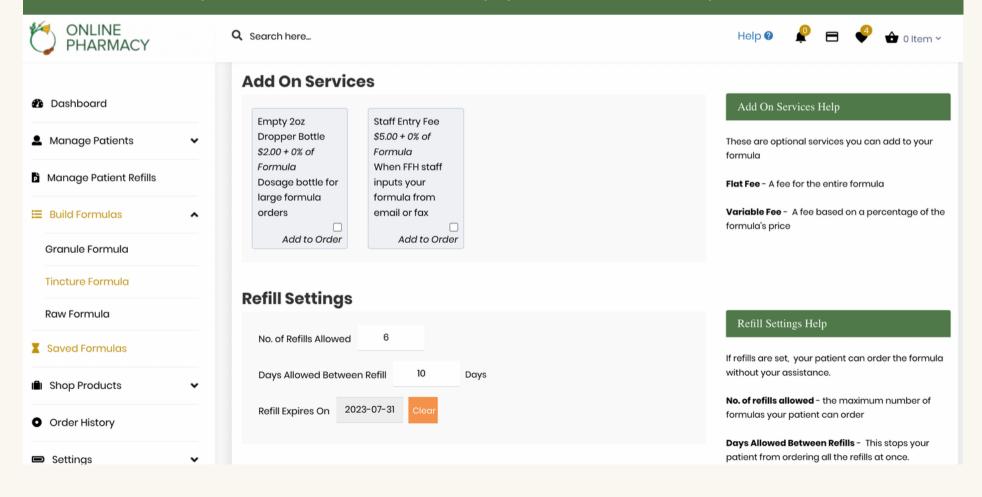

#### STEP 5: SET REFILLS & ADD-ONS

- Please set refill settings for your patients. We use these instructions when your
  patients request refills in the future. We recommend using the expiration date for
  when you would like to see your patient again.
- Please note you can add on an extra empty bottle or staff entry fee.