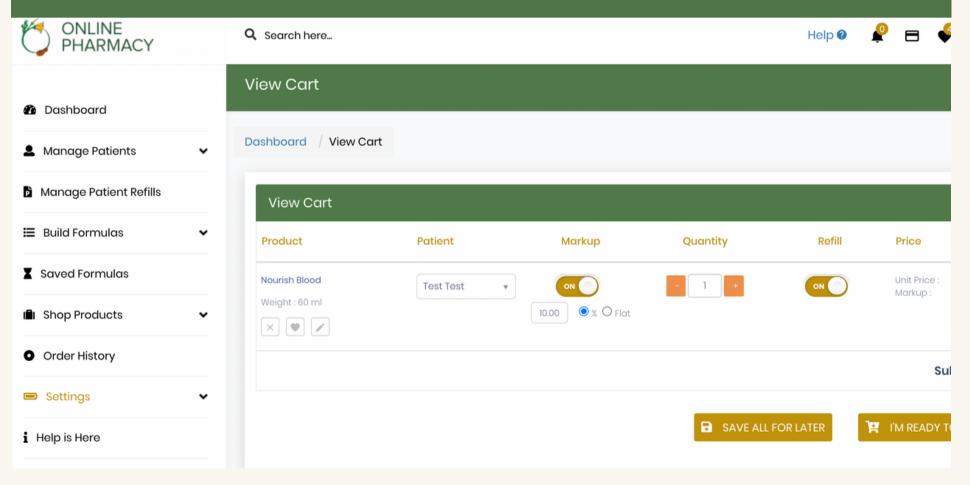

#### STEP 8: PREPARE CART FOR CHECKOUT

- You can only have one patient in your cart at a time as everything in your cart will be billed/delivered to one person.
- In your cart, you can set or change your Markup as well as manage your refill settings for each formula.