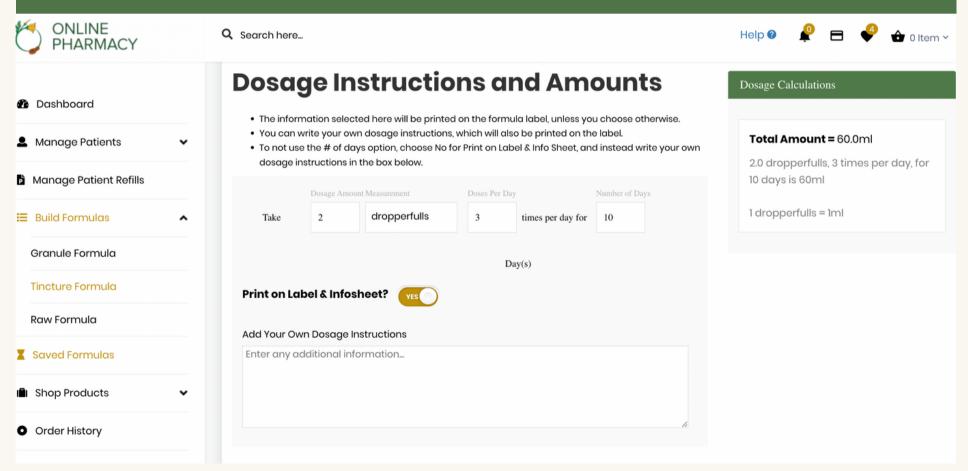

#### STEP 3: SELECT DOSE AND VOLUME

- When you enter dosage instructions using our assigned fields, the system calculates an estimate of the total amount you will need.
- You may turn the calculator off and type in your own instructions instead. Always
  enter your "Set Total Amount" before listing the herbs in your formula.