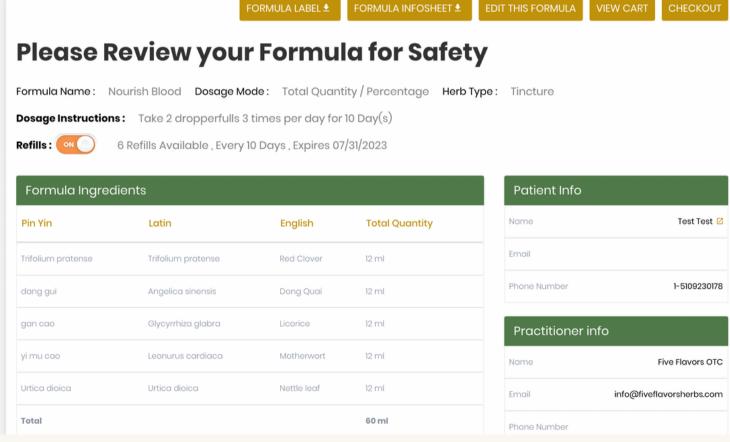

#### STEP 7: REVIEW YOUR ORDER

 Once you have added your formula to your cart, you will be asked to review your order. This is your last chance to make sure the make up of your formula is correct.
 Double check that your total quantity, dosing and refills are correct and that the order is associated with the correct patient.